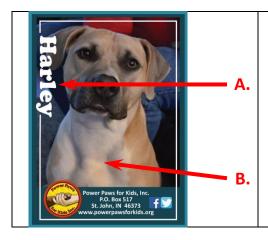

## Trading Card FRONT

- A. What should **Block** A say? (Dog's name is shown)
- **B.** What should be in **Block B**? (Dog's picture is shown) If picture is chosen, please attach photo and identify it as "B".