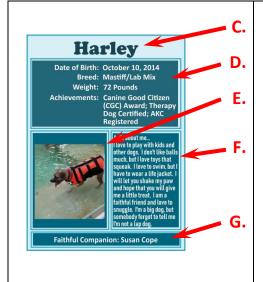

## Trading Card BACK

- **C.** What should **Block C** Say? (Dog's Name is shown)
- **D.** What should be in **Block D**? (Example shows Date of Birth, Breed, Weight, and Achievements)
- **E.** What should appear in **Block E**? (Example is picture) If picture is chosen, please attach photo and identify it as "E".
- **F.** What should appear in **Bock F**? (Example is a bio about the dog's interests/hobbies)
- **G.** What should appear in **Block G**? (Example shows Handlers Name/Faithful Companion Name)